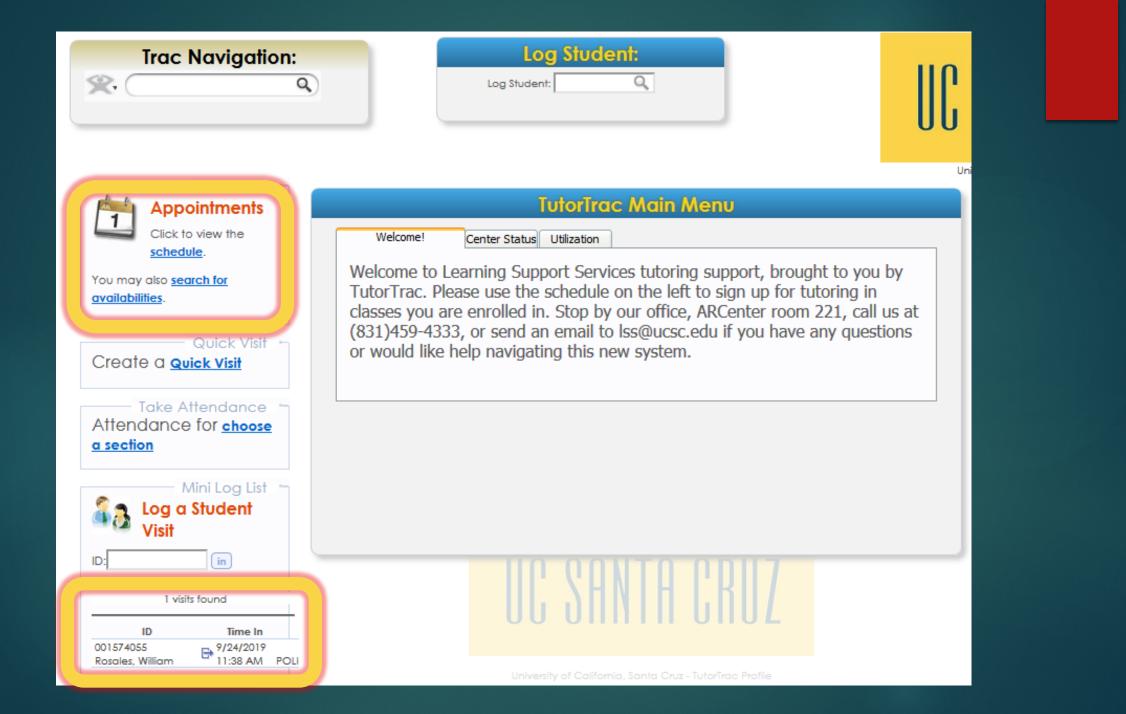

## TutorTrac

#### Access to TutorTrac is easy AND fun!

Now using TutorTrac! TutorTrac OPENS Friday, October 4th **12:00 pm** Click this banner to sign