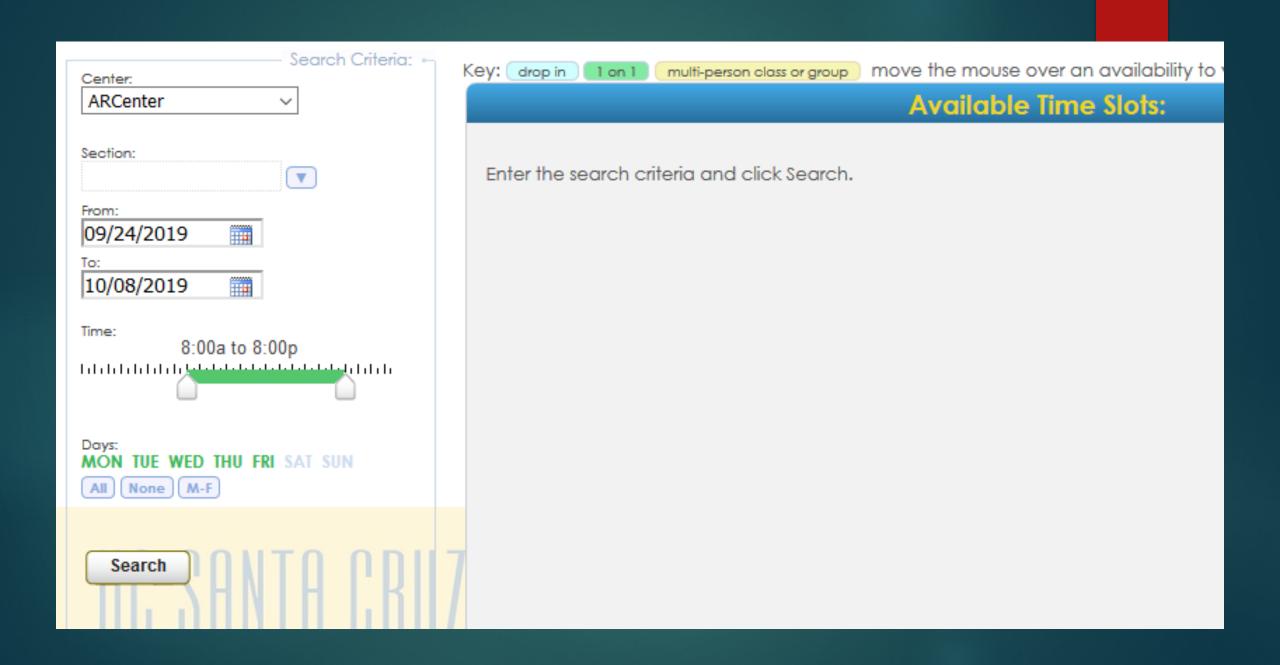

## UC SANTA CRUZ

University of California, Santa Cruz

| Main Menu Log Off Switch to C          | onsultant profile   |                             |                                    |
|----------------------------------------|---------------------|-----------------------------|------------------------------------|
|                                        |                     |                             |                                    |
|                                        |                     |                             |                                    |
|                                        |                     |                             |                                    |
| Search (                               | Criteria: 🕤 🖌 👘     |                             |                                    |
| Center:                                | Key: drop in 1 on 1 | multi-person class or group | move the mouse over an availabilit |
| ~                                      |                     |                             | Available Time Slots:              |
| Choose a center to begin searching for | available           |                             |                                    |
| appointment slots.                     | Enter the search c  | iteria and click Search.    |                                    |
|                                        |                     |                             |                                    |
|                                        |                     |                             |                                    |
|                                        |                     |                             |                                    |
|                                        |                     |                             |                                    |