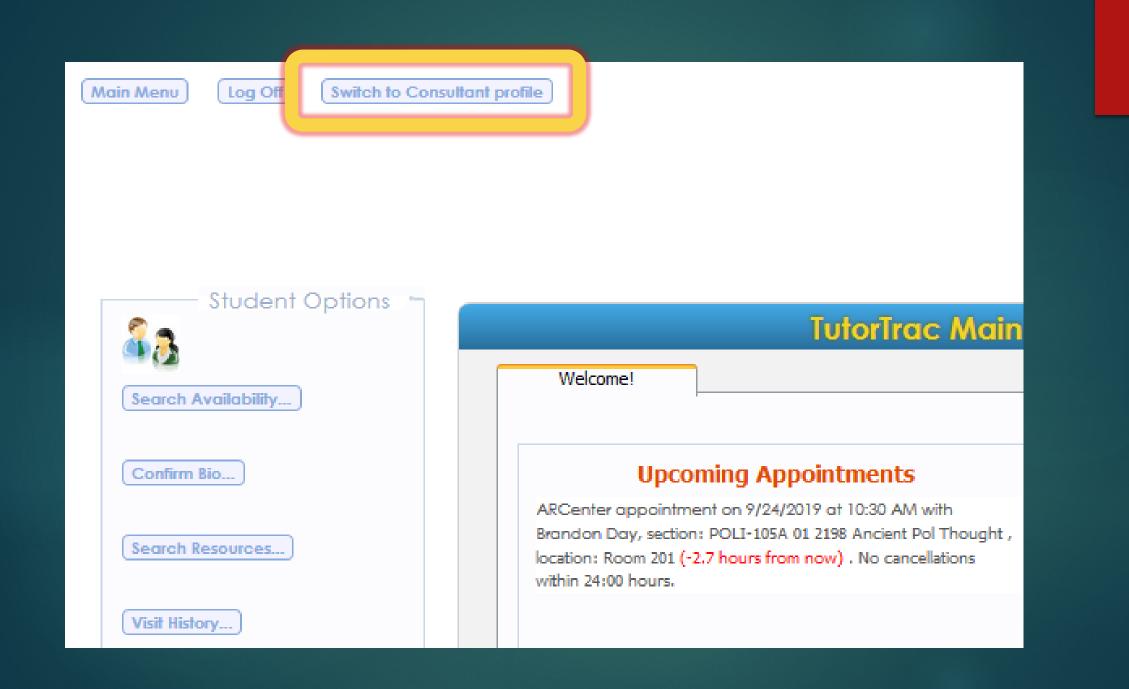

2019

Switching back to your student interface is as simple as clicking a drop-down menu.

Main Menu