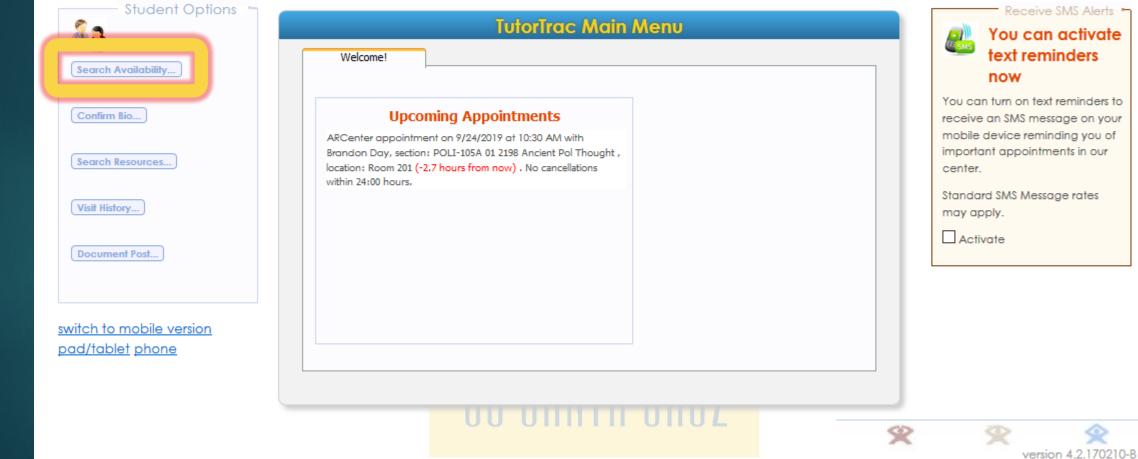

2019

Switching back to your student interface is as simple as clicking a drop-down menu.

Main Menu