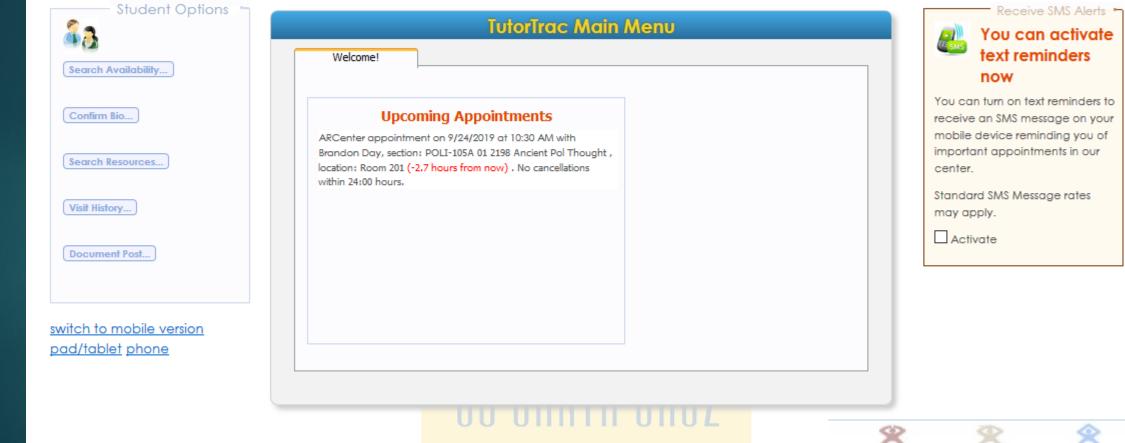

2019

Switching back to your student interface is as simple as clicking a drop-down menu.

Main Menu