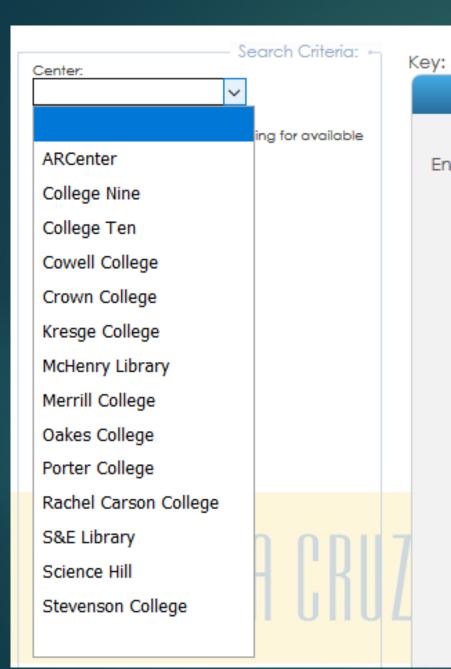

The "Center" selection is where the session locations can be narrowed down.

You have to select a center before you can sign up for a session

Section:

Sections:HIS-161B 01 2198Topics in Roman HisHIS-161B 01B 2198Topics in Roman HisPOLI-105A 01 2198Ancient Pol ThoughtPOLI-105A 01A 2198Ancient Pol ThoughtPOLI-115 01 2198Political Economy